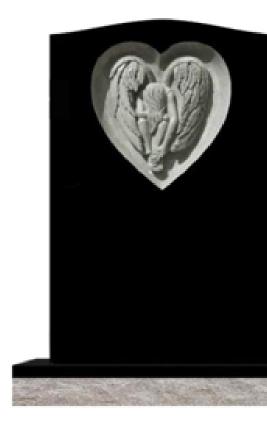

2 Niche Columbarium 19002

Design 19005- Carved Angel With Flowers & Heart (Shown in Jet Black)

Die: 2-6 x 0-8 x 3-0

Bevel Front Base: 3-0 x 1-2 x 0-8

(Shown in Bahama Blue) Die: 2-6 x 0-6 x 3-6

Base: 3-0 x 1-0 x 0-6