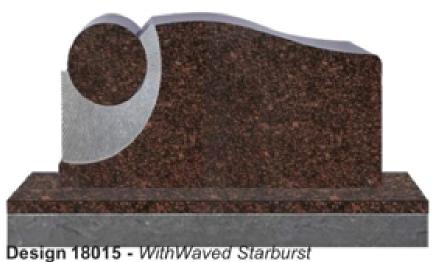

## D. Moore & Sc





(Shown in Jet Black) Die: 4-0 x 0-8 x 3-0

Bevel Front Base: 5-0 x 1-2 x 0-8



Dark Cloud Grey



2-6

Base: 4-0 x 1-0 x 0-6



Jet Black



Dark Cloud Grey

Silv

Clor



Jet Black



Dark Cloud Grey



Design 62009 - Carved Cre (Shown in Dark Cloud Gre Die: 4-0 x 0-6 x 2-4

Base: 5-0 x 1-0 x 0-6 ALM COLOR 3/8



## 2019 SPECIALS









Jet Black



Design 19001- Relief Carved Ar (Shown in Jet Black) Die: 2-6 x 0-8 x 4-0

Base: 3-0 x 1-2 x 0-8



Pedestal: 1-2 x 1-2 x 2-0





China Grey



Jet Black



Design 19004 - Carved Angel w

2 Niche Columbarium 19002



Design 19005- Carved Angel With Flowers & Heart (Shown in Jet Black)

Die: 2-6 x 0-8 x 3-0

Bevel Front Base: 3-0 x 1-2 x 0-8



(Shown in Bahama Blue) Die: 2-6 x 0-6 x 3-6

Base: 3-0 x 1-0 x 0-6



(Shown in Tan Brown) Die: 5-0 x 0-8 x 2-4 Base: 6-0 x 1-2 x 0-8



Tear Drop With Careved Flow (Shown in Bahama Blue)

Die: 2-6 x 0-6 x 3-0