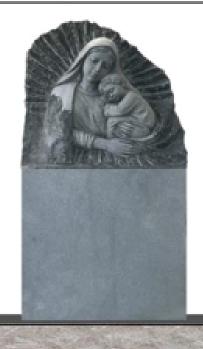

## 2019 SPECIALS

Jet Black

Design 19001- Relief Carved Ar (Shown in Jet Black) Die: 2-6 x 0-8 x 4-0

Base: 3-0 x 1-2 x 0-8

Pedestal: 1-2 x 1-2 x 2-0

China Grey

Jet Black

Design 19004 - Carved Angel w