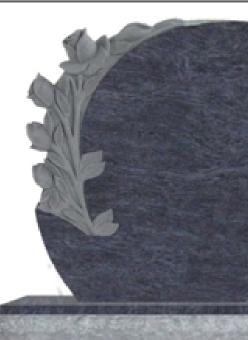

2 Niche Columbarium 19002

Design 19005- Carved Angel With Flowers & Heart (Shown in Jet Black)

Die: 2-6 x 0-8 x 3-0

Bevel Front Base: 3-0 x 1-2 x 0-8

(Shown in Bahama Blue) Die: 2-6 x 0-6 x 3-6

Base: 3-0 x 1-0 x 0-6