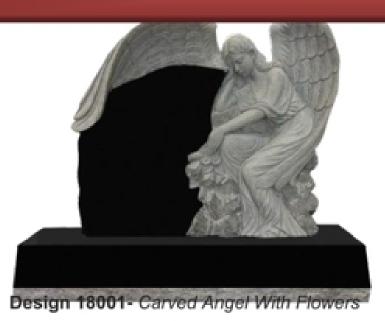

## 2019 SPECIALS

Jet Black

Design 19001- Relief Carved Ar (Shown in Jet Black) Die: 2-6 x 0-8 x 4-0

Base: 3-0 x 1-2 x 0-8

Pedestal: 1-2 x 1-2 x 2-0

China Grey

Jet Black

Design 19004 - Carved Angel w