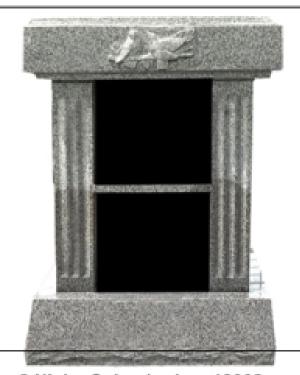

2 Niche Columbarium 19002

Design 19005- Carved Angel With Flowers & Heart (Shown in Jet Black)

Die: 2-6 x 0-8 x 3-0

Bevel Front Base: 3-0 x 1-2 x 0-8

(Shown in Bahama Blue) Die: 2-6 x 0-6 x 3-6

Base: 3-0 x 1-0 x 0-6