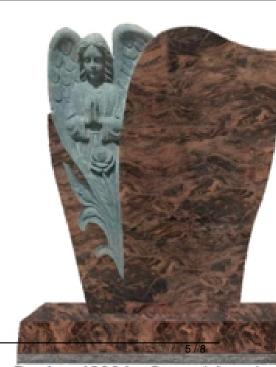

2 Niche Columbarium 19002

Design 19005- Carved Angel With Flowers & Heart (Shown in Jet Black)

Die: 2-6 x 0-8 x 3-0

Bevel Front Base: 3-0 x 1-2 x 0-8

(Shown in Bahama Blue) Die: 2-6 x 0-6 x 3-6

Base: 3-0 x 1-0 x 0-6