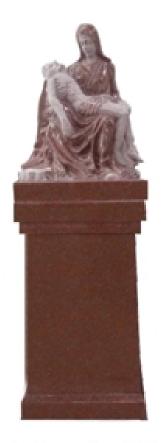

## 2019 SPECIALS

Jet Black

Design 19001- Relief Carved Ar (Shown in Jet Black) Die: 2-6 x 0-8 x 4-0

Base: 3-0 x 1-2 x 0-8

Pedestal: 1-2 x 1-2 x 2-0

China Grey

Jet Black

Design 19004 - Carved Angel w