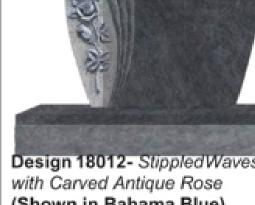

(Shown in Tan Brown) Die: 5-0 x 0-8 x 2-4 Base: 6-0 x 1-2 x 0-8

Tear Drop With Careved Flow (Shown in Bahama Blue)

Die: 2-6 x 0-6 x 3-0