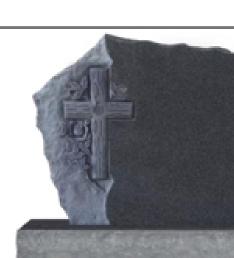

2 Niche Columbarium 19002

Design 19005- Carved Angel With Flowers & Heart (Shown in Jet Black)

Die: 2-6 x 0-8 x 3-0

Bevel Front Base: 3-0 x 1-2 x 0-8

(Shown in Bahama Blue) Die: 2-6 x 0-6 x 3-6

Base: 3-0 x 1-0 x 0-6