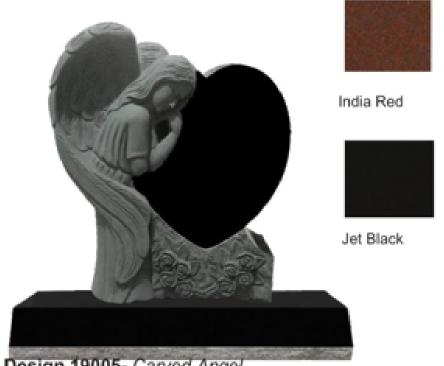

2 Niche Columbarium 19002

Design 19005- Carved Angel With Flowers & Heart (Shown in Jet Black)

Die: 2-6 x 0-8 x 3-0

Bevel Front Base: 3-0 x 1-2 x 0-8

(Shown in Bahama Blue) Die: 2-6 x 0-6 x 3-6

Base: 3-0 x 1-0 x 0-6