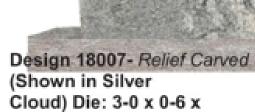

## D. Moore & Sc





(Shown in Jet Black) Die: 4-0 x 0-8 x 3-0

Bevel Front Base: 5-0 x 1-2 x 0-8



Dark Cloud Grey



2-6

Base: 4-0 x 1-0 x 0-6



Jet Black



Dark Cloud Grey

Silv

Clor



Jet Black



Dark Cloud Grey



Design 62009 - Carved Cre (Shown in Dark Cloud Gre Die: 4-0 x 0-6 x 2-4

Base: 5-0 x 1-0 x 0-6 ALM COLOR 3/8



## 2019 SPECIALS









Jet Black



Design 19001- Relief Carved Ar (Shown in Jet Black) Die: 2-6 x 0-8 x 4-0

Base: 3-0 x 1-2 x 0-8



Pedestal: 1-2 x 1-2 x 2-0





China Grey



Jet Black



Design 19004 - Carved Angel w

2 Niche Columbarium 19002



Design 19005- Carved Angel With Flowers & Heart (Shown in Jet Black)

Die: 2-6 x 0-8 x 3-0

Bevel Front Base: 3-0 x 1-2 x 0-8



(Shown in Bahama Blue) Die: 2-6 x 0-6 x 3-6

Base: 3-0 x 1-0 x 0-6



(Shown in Tan Brown) Die: 5-0 x 0-8 x 2-4 Base: 6-0 x 1-2 x 0-8



Tear Drop With Careved Flow (Shown in Bahama Blue)

Die: 2